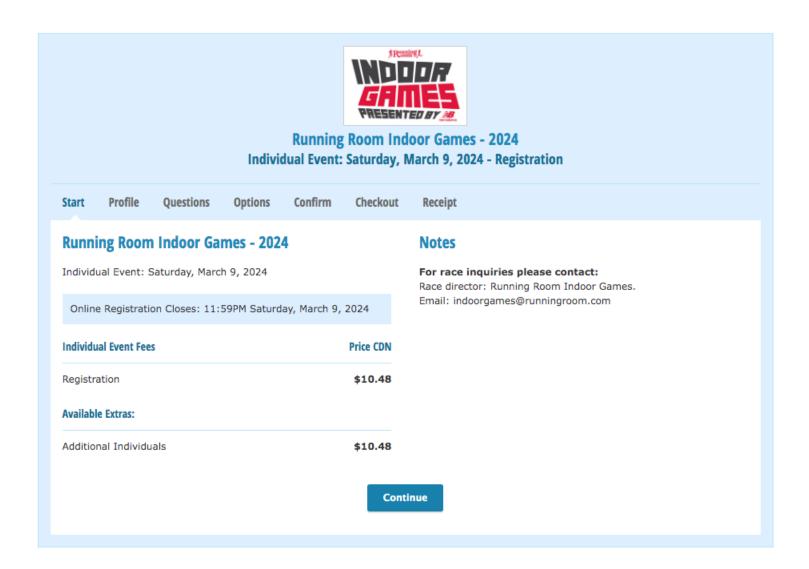

## Running Room 44th Annual Indoor Games 2024

Tips for Paying Online by Credit Card

1. The first page of registration is the event information. Payment is accepted for all qualifying rounds, though the page only lists the 2024 finals date of March 9th

- 4. The third page confirms school name, and our standard waiver for running events.
- 5. The fourth page, options, confirms the number of teams/individuals you are paying for. After confirming the number of entries, you are prompted to review before completing payment.

#### **IMPORTANT:**

The "Options" page automatically includes one mandatory entry at \$11.00 (Individuals) or \$36.00 (Relays) so the "Additional Relays/Additional Individuals" field should be one fewer than the total teams/athletes you are entering.