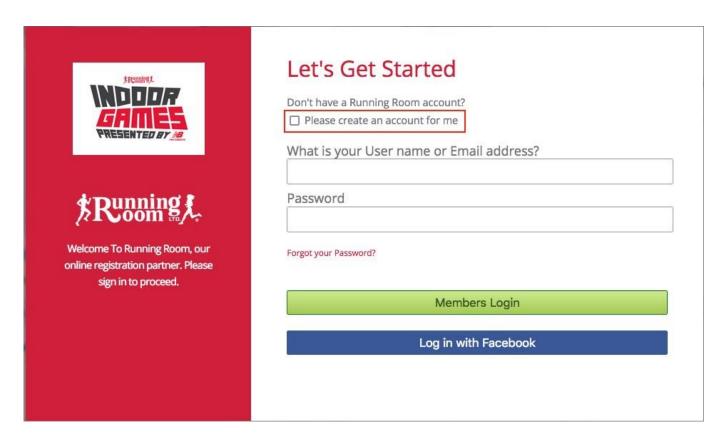

2. To pay online you need a Running Room members profile.

A profile can be created on the Running Room members login page or when you start the registration process.

- If you already have a profile, please log into it when prompted and proceed to register.
- If you do not have a profile please select the option to create an account and create a member's profile