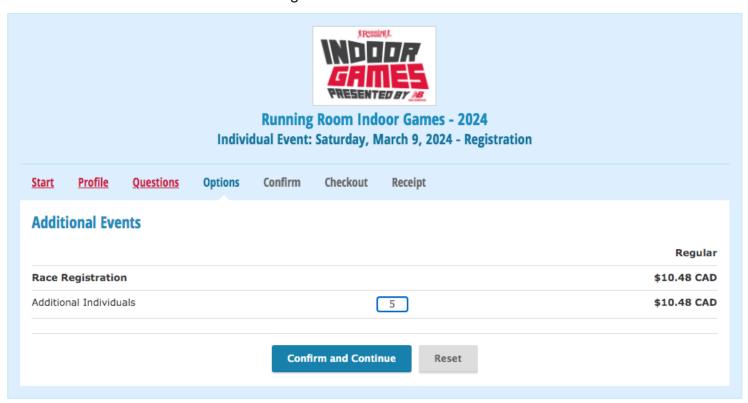

#### **IMPORTANT:**

The "Options" page automatically includes one mandatory entry at \$11.00 (Individuals) or \$36.00 (Relays) so the "Additional Relays/Additional Individuals" field should be one fewer than the total teams/athletes you are entering.

### Pay for Individual Entries

Click Here to go to the 2024 Individual Online Payment page

Eg. The school has 6 total individual athletes as shown on the registration form Race Registration + 5 additional individuals